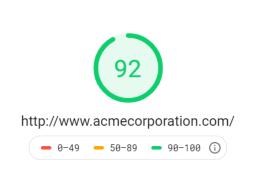

#### On Desktop

The issues that caused the slow user experience on desktop devices have been addressed and are now fixed.

- Page Caching
- Optimized JavaScript Code
- Optimized CSS Code
- Optimized HTML Code
- All attachments have been smushed
- Lazy loading activated
- Combined and preload in head (fonts load late, but are not render-blocking)
- Removed WordPress' core emojis' inline CSS, inline JavaScript, and an otherwise un-autoptimized JavaScript file.
- Removed query strings (or more specifically the ver parameter) will not improve load time, but might improve performance scores.