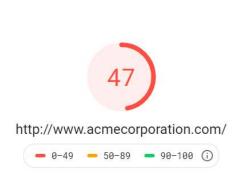

# After Optimization On Mobile Your results for xtremecleaningutah.com © Your mobile page speed is 7.3 seconds on a 3G - connection.

The issues that caused the slow user experience on mobile devices have been addressed and are now fixed.

- All attachments have been smushed
- Lazy loading activated