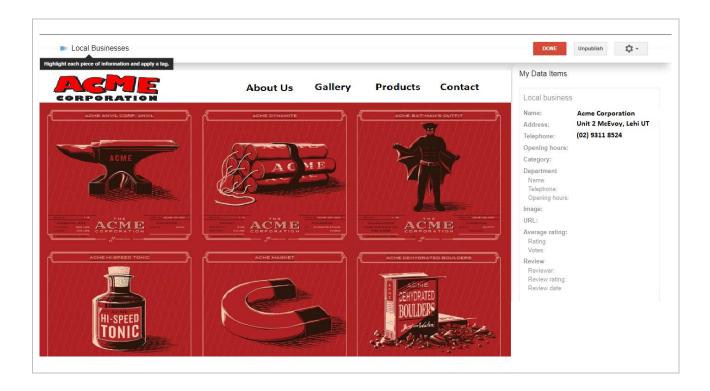

rthquake-pills           |
| 10 | http://theacmecorporation.com/hi-speed-tonic             |

# **404 Redirection**

List of URLs with 301 Redirection Status

|   | Broken Links                                           | Resolution     |
|---|--------------------------------------------------------|----------------|
| 1 | http://theacmecorporation.com/jet-propelled-unicycle   | 301 Redirected |
| 2 | http://theacmecorporation.com/mail-order-catalog       | 301 Redirected |
| 3 | http://theacmecorporation.com/contact-2                | 301 Redirected |
| 4 | http://theacmecorporation.com/faq                      | 301 Redirected |
| 5 | http://theacmecorporation.com/product-specifications-2 | 301 Redirected |

# **Data Highlighter**

Data Type:Local Business



# Highlighted Data Items 1



### Data Type: Article



### Highlighted Data Items 2



http://www.acmecorporation.com/

# **Google Analytics**

Google Analytics Installation Status



Google Analytics has been installed.

Tracking ID:UA-99710428-1

# **Google Analytics Filtering**

To view the list of referrals, go to Acquisition>All Traffic>Referrals

#### List of Spam/Referral Sites

| 1  | top1-seo-service.com    |
|----|-------------------------|
| 2  | seojokes.net            |
| 3  | herworldplus.com        |
| 4  | fakemailgenerator.com   |
| 5  | downloadsearch.cnet.com |
| 6  | doubleclickbygoogle.com |
| 7  | cave-vin.net            |
| 8  | searchencrypt.com       |
| 9  | downloadsearch.cnet.com |
| 10 | info.dogpile.com        |

# To view the list of filters, go to Admin>View>Filters



http://www.acme