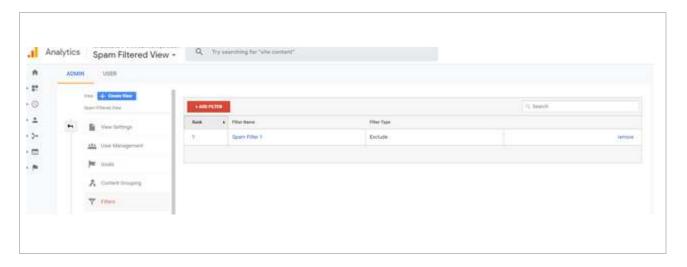

# **Google Analytics Filtering**

To view the list of referrals, go to Acquisition>All Traffic>Referrals

# To view the list of filters, go to Admin>View>Filters

http://www.acmecorporation.com/