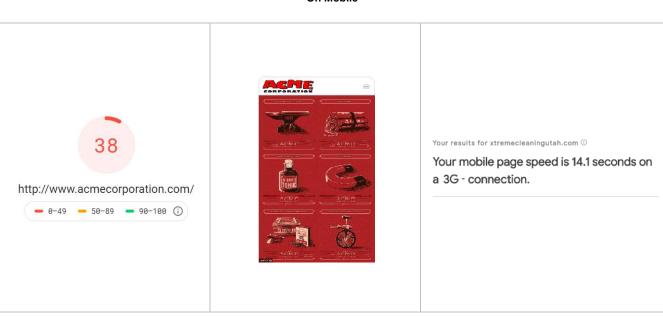

#### On Mobile

This page is missing some common performance optimizations that may result in a slow user experience on mobile devices. We have investigated the recommendations below and addressed them accordingly.

- Eliminate render-blocking resources
- Enable text compression
- Remove unused CSS
- Minify CSS
- Reduce server response times (TTFB)
- Minify JavaScript
- Serve images in next-gen formats