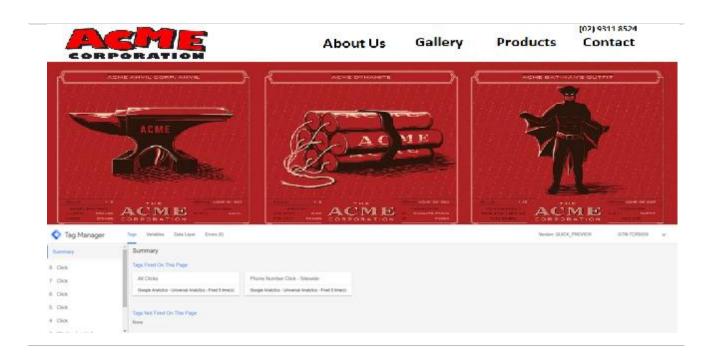

# **Google Tag Manager**

Google Analytics Installation Status

Google Tag Manager has been installed.

Tracking ID:GTM-KK73H7L

#### List of Tags

• Site-Wide Phone Number Click

#### List of Tags

Booking Form Click