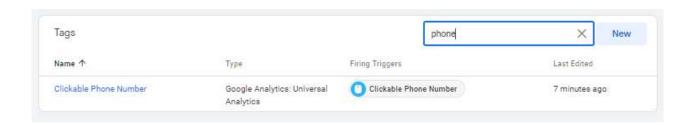

# **Google Tag Manager**

Google Analytics Installation Status

Google Tag Manager has been installed.

Tracking ID:GTM-KK73H7L

#### List of Tags

• Site-Wide Phone Number Click